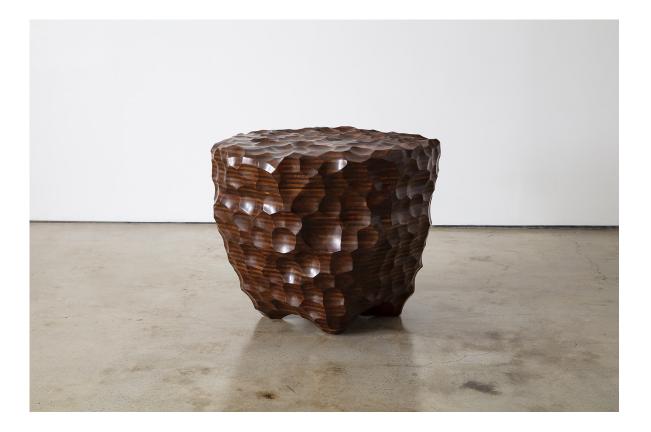

## HOSTLER BURROWS

PAUL & PAUL (Paul Benson and Paul Davis) Side Table, 2019 Stack-laminated walnut 24" L x 24" W x 20" H

35 East 10th Street | New York NY 10003 | 212 343 0471 | info@hostlerburrows.com 6819 Melrose Avenue | Los Angeles CA 90038 | 323 591 0182 | la@hostlerburrows.com

## **PAUL & PAUL**

Working together for over 20 years, Paul Benson, artist and craftsman, and Paul Davis, interior designer, collaborate to create a bespoke body of work that blurs the line between sculpture, furniture and accessories.

Paul & Paul strive to develop techniques and designs for furniture that reach from nature and create a sense of wonder, continually pursuing new possibilities and seeking to transcend boundaries and limitations. In prior work Paul & Paul designed bronze knobs that mimicked the feel and look of morel mushrooms. The organic shape and network of ridges and divots were something so wonderful to touch that they wanted to take it to a larger scale and create furniture pieces.