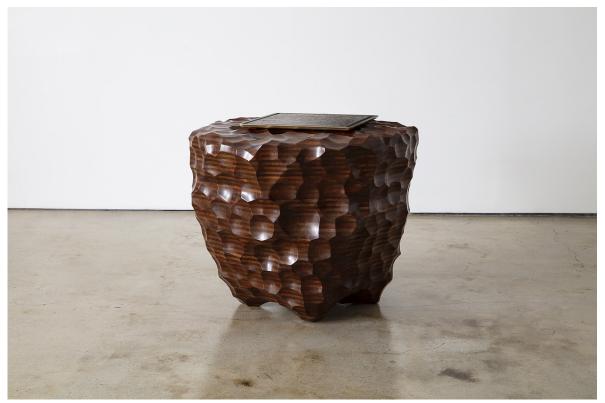

## HOSTLER BURROWS

PAUL & PAUL (Paul Benson and Paul Davis) Side Table, 2019 Stack-laminated walnut 24" L x 24" W x 20" H

35 East 10th Street | New York NY 10003 | 212 343 0471 | info@hostlerburrows.com 6819 Melrose Avenue | Los Angeles CA 90038 | 323 591 0182 | la@hostlerburrows.com

## **PAUL & PAUL**

Working together for over 20 years, Paul Benson, artist and craftsman, and Paul Davis, interior designer, collaborate to create a bespoke body of work that blurs the line between sculpture, furniture and accessories.

Paul & Paul strive to develop techniques and designs for furniture that reach from nature and create a sense of wonder, continually pursuing new possibilities and seeking to transcend boundaries and limitations. In prior work Paul & Paul designed bronze knobs that mimicked the feel and look of morel mushrooms. The organic shape and network of ridges and divots were something so wonderful to touch that they wanted to take it to a larger scale and create furniture pieces.